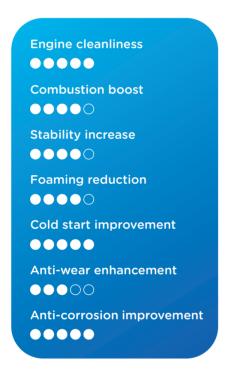

Cleans the engine and reduces friction losses of the fuel injection equipment. These features contribute to fuel economy and reduction of CO<sub>2</sub> as well as pollutants.

Adapted to biofuel content

Performs in all fuels, even with high amount of biosourced bases. Counterbalances all the constraints linked to the biofuel properties (eg. poor FAME oxidation stability).

Optimized formula for cold periods
Improves vehicles start and run by preventing crystallization of paraffins.